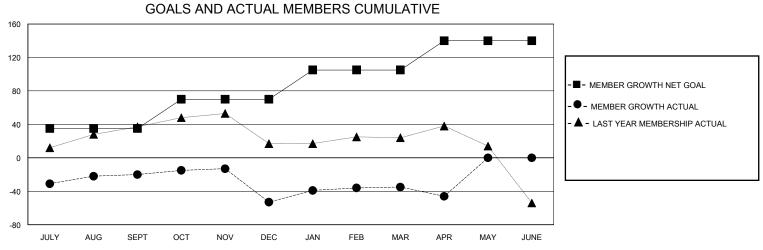

## District 21 C

Results as of: 5/31/2020

| GMT:                  |               | GMT CA    |               |                       |                       |                         |                                                    |  |
|-----------------------|---------------|-----------|---------------|-----------------------|-----------------------|-------------------------|----------------------------------------------------|--|
|                       | Club          | os        |               | Members               |                       |                         |                                                    |  |
| RESULTS FOR 2019-2020 |               |           |               | RESULTS FOR 2019-2020 |                       |                         |                                                    |  |
| QUARTER               | NEW CLUB GOAL | NEW CLUBS | DROPPED CLUBS | QUARTER MEMB          | ER GROWTH NET<br>GOAL | MEMBER GROWTH<br>ACTUAL | DROPPED<br>MEMBERS ACTUAL<br>(including transfers) |  |
| JULY/AUG/SEPT         | 0             | 0         | 3             | JULY/AUG/SEPT         | 35                    | 40                      | 59                                                 |  |
| OCT/NOV/DEC           | 0             | 0         | 2             | OCT/NOV/DEC           | 35                    | 41                      | 67                                                 |  |
| JAN/FEB/MAR           | 1             | 0         | 0             | JAN/FEB/MAR           | 35                    | 46                      | 25                                                 |  |
| APR/MAY/JUNE          | 0             | 0         | 0             | APR/MAY/JUNE          | 35                    | 0                       | 11                                                 |  |